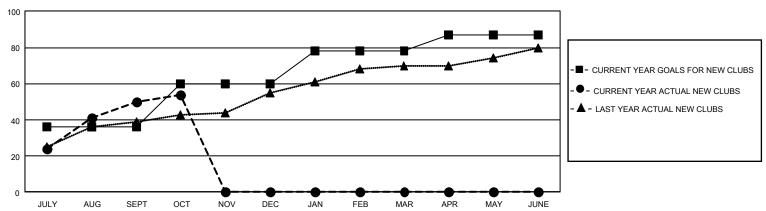

## GOALS AND ACTUAL NEW CLUBS CUMULATIVE

| DROPPED CLUBS: 8 |     | 411 CLUBS OF 1,032 ADDED 1 OR<br>MORE NEW MEMBERS | GENDER DISTRIBUTION             |                 |        |
|------------------|-----|---------------------------------------------------|---------------------------------|-----------------|--------|
|                  |     |                                                   | MALE 25,792 (70.8               |                 |        |
|                  |     |                                                   | FEMALE                          | 10,614 (29.15%) |        |
| DROPPED MEMBERS  |     |                                                   |                                 |                 |        |
| DECEASED         | 63  | CLICK HERE FOR CUMULATIVE                         | TOTAL FAMILY UNIT MEMBERS       |                 | 17,825 |
| CLUB CANCELLED 0 |     | MEMBERSHIP DATA                                   |                                 |                 |        |
| OTHER            | 779 |                                                   | FAMILY MEMBERS PAYING HALF DUES |                 | 10,209 |
| TOTAL            | 842 |                                                   |                                 |                 |        |