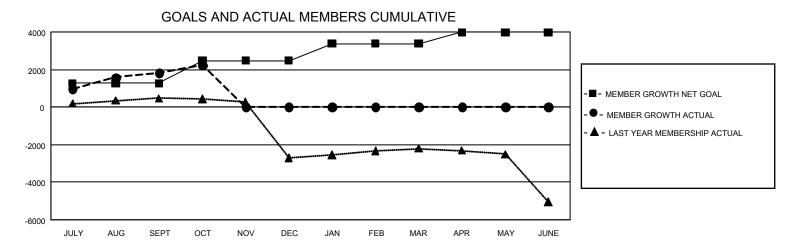

## GOALS AND ACTUAL NEW CLUBS CUMULATIVE

| DROPPED CLUBS: 8 |     | 411 CLUBS OF 1,032 ADDED 1 OR<br>MORE NEW MEMBERS | GENDER DISTRIBUTION             |                 |        |
|------------------|-----|---------------------------------------------------|---------------------------------|-----------------|--------|
|                  |     |                                                   | MALE 25,792 (70.8               |                 |        |
|                  |     |                                                   | FEMALE                          | 10,614 (29.15%) |        |
| DROPPED MEMBERS  |     |                                                   |                                 |                 |        |
| DECEASED         | 63  | CLICK HERE FOR CUMULATIVE                         | TOTAL FAMILY UNIT MEMBERS       |                 | 17,825 |
| CLUB CANCELLED 0 |     | MEMBERSHIP DATA                                   |                                 |                 |        |
| OTHER            | 779 |                                                   | FAMILY MEMBERS PAYING HALF DUES |                 | 10,209 |
| TOTAL            | 842 |                                                   |                                 |                 |        |